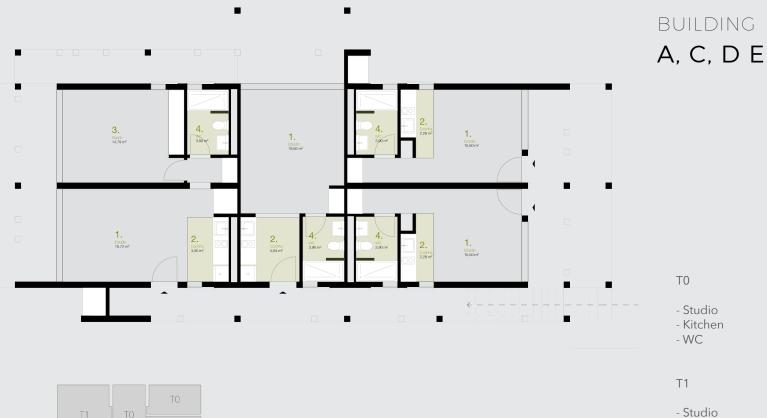

### FLOOR PLANS

| TO | ТО |    | ТО |
|----|----|----|----|
| TO |    | ТО | TO |

- Τ0
- Studio
- Kitchen
- WC

### FLOOR PLANS

- Kitchen
- WC - Bedroom

**1ST FLOOR** 