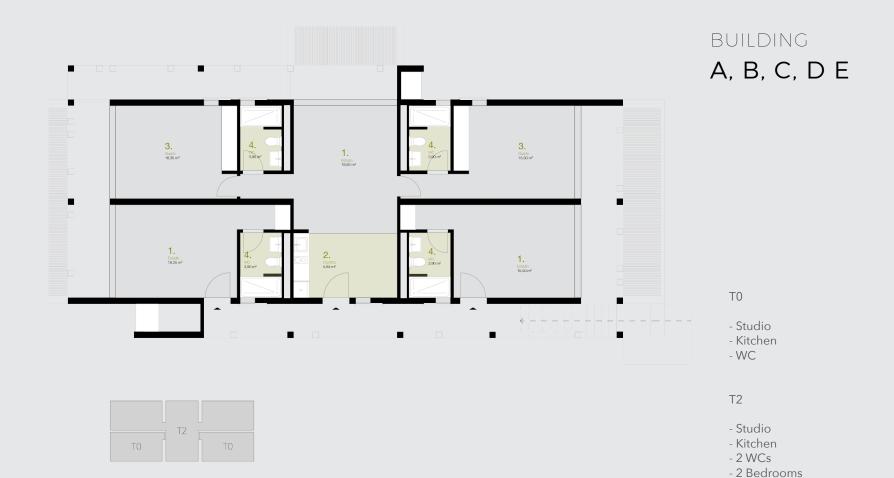

### FLOOR PLANS

| TO | ТО |    | ТО |
|----|----|----|----|
| TO |    | ТО | TO |

- Τ0
- Studio
- Kitchen
- WC

#### 1ST FLOOR