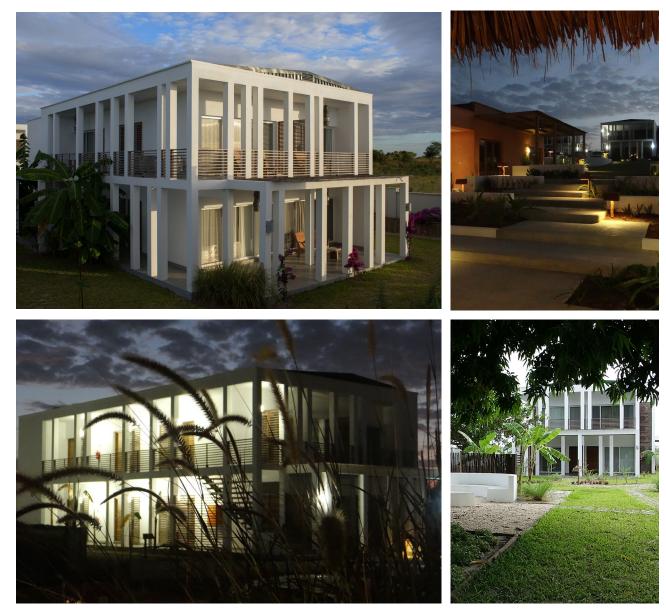

#### INTRODUCTION

Palma Residences offers a wide range of acommodation solutions: villas or apartments with one or two bedrooms and double or single rooms with a private bathroom. The villas and apartments are equipped with kitchen, living room, private parking, A/C, DSTV and WiFi.

Palma Residence was built in 2016 and developed with the highest international standards by African Century Real Estate Mozambique.