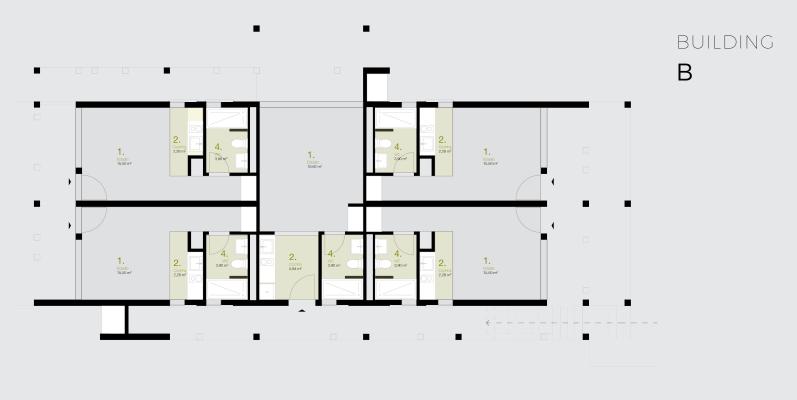

### FLOOR PLANS

| TO | ТО |    | ТО |
|----|----|----|----|
| TO |    | ТО | TO |

- Τ0
- Studio
- Kitchen
- WC

#### 1ST FLOOR