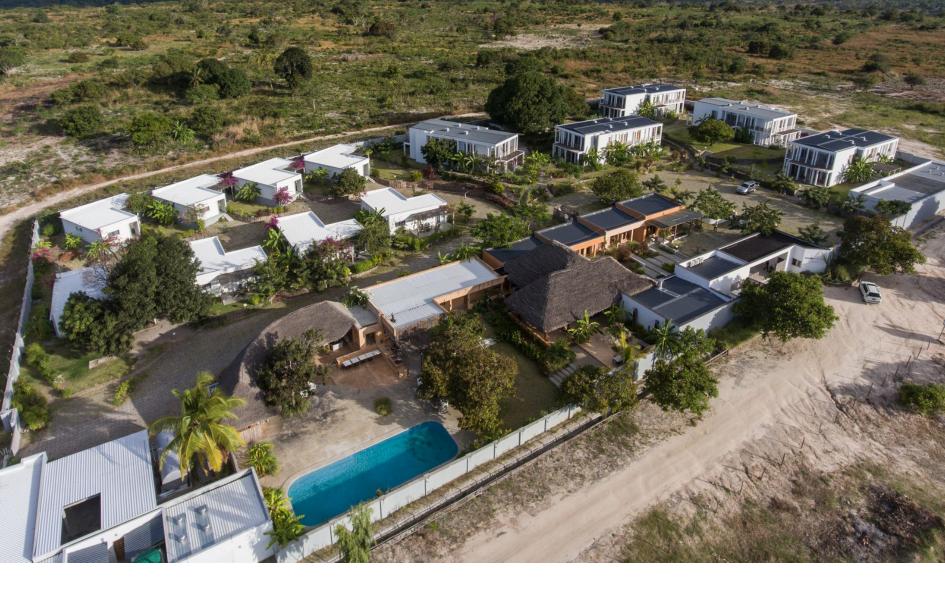

#### INTRODUCTION

Palma Residences offers a wide range of acommodation solutions: villas or apartments with one or two bedrooms and double or single rooms with a private bathroom. The villas and apartments are equipped with kitchen, living room, private parking, A/C, DSTV and WiFi.

With an unique landscape, Palma Residences is an oasis of comfort and security in this remote part of northern Mozambique, the epicenter of the gas industry.

With an emphasis on fresh products and careful preparation, the hotel has an excellent restaurant called "Bagamoyo", that focuses on Mediterranean, Mozambican and Swahili fusion cuisine.

Palma Residence was built in 2016 and developed with the highest international standards by African Century Real Estate Mozambique.

## LOCATION

出

Palma, Cabo Delgado, Mozambique Palma Residences offers guests a quiet, safe place with high standards of quality and comfort!